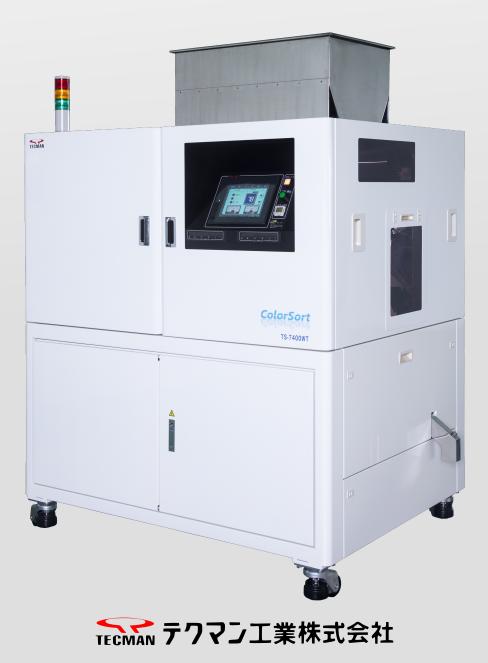

# Odd-color ejector machine TS-7400W

*The large-size machine with optimized processing capacity designed to ramp up large volume production* 

### **Product specification**

| Model         |                                                                                                                  | TS-7400W                                                              |
|---------------|------------------------------------------------------------------------------------------------------------------|-----------------------------------------------------------------------|
| Specification | Processing capacity                                                                                              | MAX. 3000 kg/h <sup>×1</sup> 6614 lbs/h                               |
|               | Unit dimension                                                                                                   | W1300×D1120×H1907mm /W51.18xD44.1xH75.1 Inches                        |
|               | Unit weight                                                                                                      | 600 kg/ 1323 lbs                                                      |
|               | Power supply                                                                                                     | Single-phase AC200V                                                   |
|               | Air-pressure supply                                                                                              | 0.5 MPa and above                                                     |
|               | Air consumption                                                                                                  | 600 l/min / 158.5 gal/min                                             |
| Camera        | Camera                                                                                                           | 4units of CCD line sensor cameras                                     |
|               | Pixel number                                                                                                     | 7400 pixels                                                           |
|               | Minimum resolution                                                                                               | 40µm / 1.57x10-3 Inches                                               |
|               | Light source                                                                                                     | LED lights formed in the shape of dome                                |
| Supply        | Feeding method                                                                                                   | Vibrating feeder                                                      |
|               | Transfer unit                                                                                                    | Roller feeder                                                         |
|               | Pellet separating method                                                                                         | Pellets separated by a speed difference between the feeder and roller |
| Discharge     | Discharge electromagnetic valve                                                                                  | 20 in a raw×2                                                         |
|               | Type of electromagnetic valve                                                                                    | Energy-saving type                                                    |
| Feature       | External start I/O, self-cleaning system, memory function, history recording function, anti-scattering structure |                                                                       |