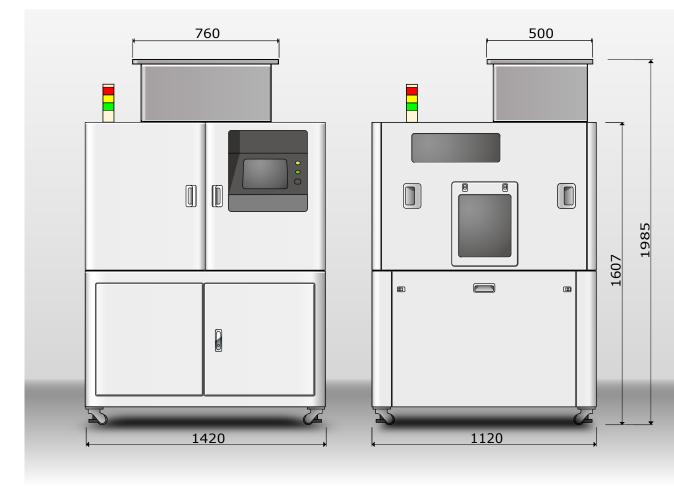

## **Unit external dimensions**

### **Product specification**

| Model         |                                                                                                                  | TS-7400W                                                              |
|---------------|------------------------------------------------------------------------------------------------------------------|-----------------------------------------------------------------------|
| Specification | Processing capacity                                                                                              | MAX. 3000 kg/h <sup>×1</sup> 6614 lbs/h                               |
|               | Unit dimension                                                                                                   | W1300×D1120×H1907mm /W51.18xD44.1xH75.1 Inches                        |
|               | Unit weight                                                                                                      | 600 kg/ 1323 lbs                                                      |
|               | Power supply                                                                                                     | Single-phase AC200V                                                   |
|               | Air-pressure supply                                                                                              | 0.5 MPa and above                                                     |
|               | Air consumption                                                                                                  | 600 l/min / 158.5 gal/min                                             |
| Camera        | Camera                                                                                                           | 4units of CCD line sensor cameras                                     |
|               | Pixel number                                                                                                     | 7400 pixels                                                           |
|               | Minimum resolution                                                                                               | 40µm / 1.57x10-3 Inches                                               |
|               | Light source                                                                                                     | LED lights formed in the shape of dome                                |
| Supply        | Feeding method                                                                                                   | Vibrating feeder                                                      |
|               | Transfer unit                                                                                                    | Roller feeder                                                         |
|               | Pellet separating method                                                                                         | Pellets separated by a speed difference between the feeder and roller |
| Discharge     | Discharge electromagnetic valve                                                                                  | 20 in a raw×2                                                         |
|               | Type of electromagnetic valve                                                                                    | Energy-saving type                                                    |
| Feature       | External start I/O, self-cleaning system, memory function, history recording function, anti-scattering structure |                                                                       |